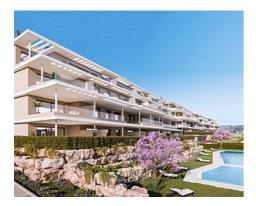

## Apartments in La Resina Golf & Country Club

## **Location: Estepona**

Exclusive apartment complex with a Mediterranean essence located in La Resina Golf • Reference: AP1350 just 10 minutes from San Pedro de Alcántara, and 15 from Puerto Banús.

Surrounded by a mountainous environment and 10 minutes from the beach. It  $\bullet$  Built Size: 106 - 135 m  $^2$ guarantees maximum privacy and optimizes the use of sunlight.

• Bedrooms: 2,3

Price: 525,000 € - 685,000 €

• Bathrooms: 2

• **Terrace:** 35 - 61 m <sup>2</sup>