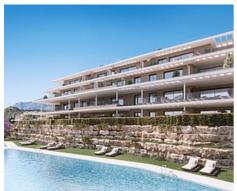

## **Location: Estepona**

Exclusive apartment complex with a Mediterranean essence located in La Resina Golf • Reference: AP1350 just 10 minutes from San Pedro de Alcántara, and 15 from Puerto Banús.

Surrounded by a mountainous environment and 10 minutes from the beach. It  $\bullet$  Built Size: 106 - 135 m  $^2$ guarantees maximum privacy and optimizes the use of sunlight.