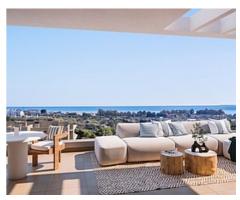

## **Location: Estepona**

Exclusive apartment complex with a Mediterranean essence located in La Resina Golf • Reference: AP1350 just 10 minutes from San Pedro de Alcántara, and 15 from Puerto Banús.

Surrounded by a mountainous environment and 10 minutes from the beach. It  $\bullet$  Built Size: 106 - 135 m  $^2$ guarantees maximum privacy and optimizes the use of sunlight.

• Bedrooms: 2,3

Price: 525,000 € - 685,000 €

• Bathrooms: 2

• **Terrace:** 35 - 61 m <sup>2</sup>