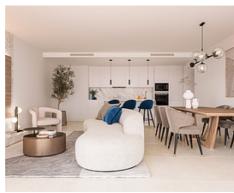

## **Location: Estepona**

Exclusive apartment complex with a Mediterranean essence located in La Resina Golf • Reference: AP1350 just 10 minutes from San Pedro de Alcántara, and 15 from Puerto Banús.

Surrounded by a mountainous environment and 10 minutes from the beach. It  $\bullet$  Built Size: 106 - 135 m  $^2$ guarantees maximum privacy and optimizes the use of sunlight.

• Bedrooms: 2,3

Price: 525,000 € - 685,000 €

• Bathrooms: 2

• **Terrace:** 35 - 61 m <sup>2</sup>