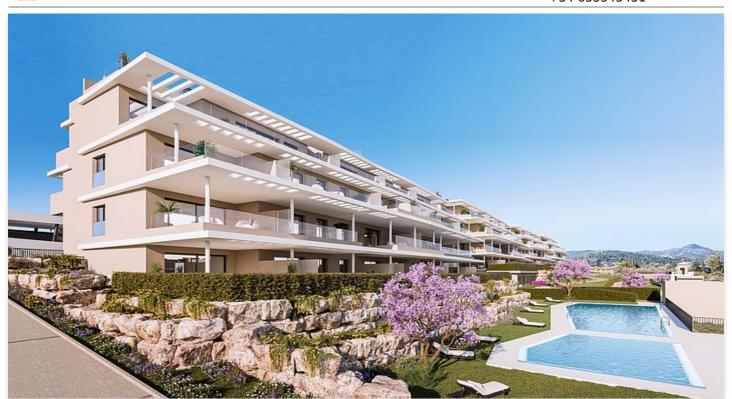

## Apartments in La Resina Golf & Country Club

## **Location: Estepona**

Exclusive apartment complex with a Mediterranean essence located in La Resina Golf • Reference: AP1350 just 10 minutes from San Pedro de Alcántara, and 15 from Puerto Banús.

Surrounded by a mountainous environment and 10 minutes from the beach. It  $\bullet$  Built Size: 106 - 135 m  $^2$ guarantees maximum privacy and optimizes the use of sunlight.

• Bedrooms: 2,3

Price: 525,000 € - 685,000 €

• Bathrooms: 2

• **Terrace:** 35 - 61 m <sup>2</sup>